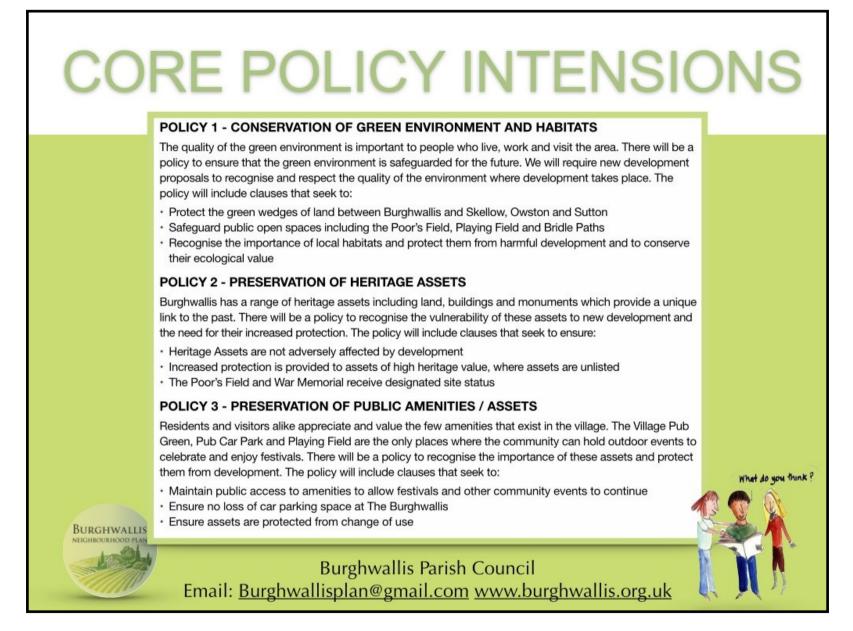

## SUSTAINABLE DRAINAGE

Considerable attention should be given to future planning applications with regard to the impact of surface water drainage on the existing drains and culverts that lie in the parish. This policy builds on the DMBC Core Strategy policy CS4 (Flooding and Drainage). Key areas of concern include Burghwallis Road and Abbe's Walk, Grange Lane, Scorcher Hill Lane across Grange Lane and Stony Croft Lane (known as The Bridle Path).

## HIGH SPEED BROADBAND

Local people would like a modern efficient and reliable telecommunications infrastructure. Broadband and future information communication technologies such as 4G will play an important part in helping people and businesses to make better use of smart phones and laptop applications. There has been a failure to provide good connectivity to Burghwallis and all new development shall be encouraged to address this issue and facilitate improvements.

## COMMUNITY INFRASTRUCTURE LEVY

The Community Infrastructure Levy (CIL) is levied on developers undertaking new building projects in the parish and based on the floor area of the development. Although the levy is paid to DMBC in the first instance a proportion of this levy (25%) is then paid the parish council to fund community projects once the neighbourhood plan is in place. On this basis any C.I.L. receipts could be used to support projects under the following five headings.

- 1. Enhance road safety
- 2. Preserve village character
- 3. Enhance local amenities
- 4. Protect natural habitat
- 5. Preserve local heritage.

BURGHWALLIS

Burghwallis Parish Council Email: <u>Burghwallisplan@gmail.com</u> www.burghwallis.org.uk What do you think ?