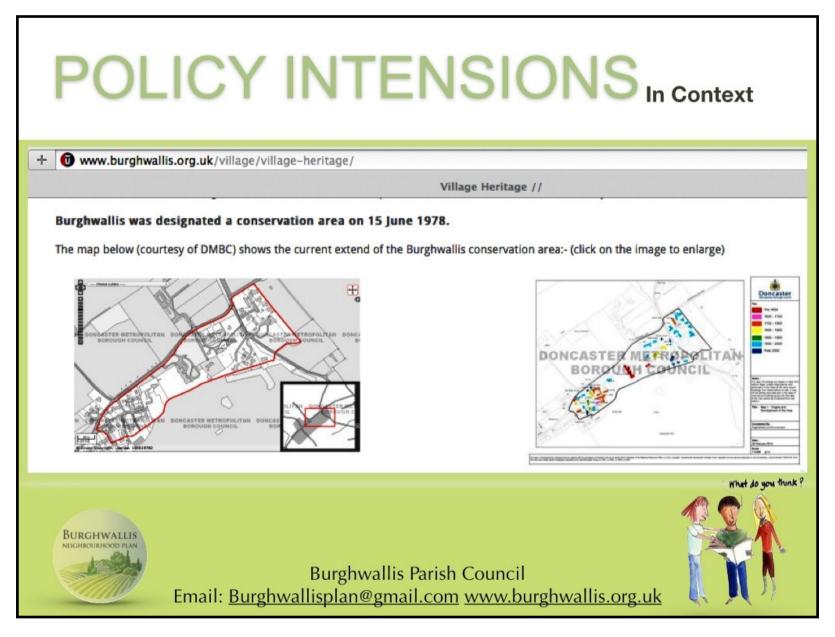

## **WORK IN PROGRESS**

## SUSTAINABLE DRAINAGE

Considerable attention should be given to future planning applications with regard to the impact of surface water drainage on the existing drains and culverts that lie in the parish. This policy builds on the DMBC Core Strategy policy CS4 (Flooding and Drainage). Key areas of concern include Burghwallis Road and Abbe's Walk, Grange Lane, Scorcher Hill Lane across Grange Lane and Stony Croft Lane (known as The Bridle Path).

## HIGH SPEED BROADBAND

Local people would like a modern efficient and reliable telecommunications infrastructure. Broadband and future information communication technologies such as 4G will play an important part in helping people and businesses to make better use of smart phones and laptop applications. There has