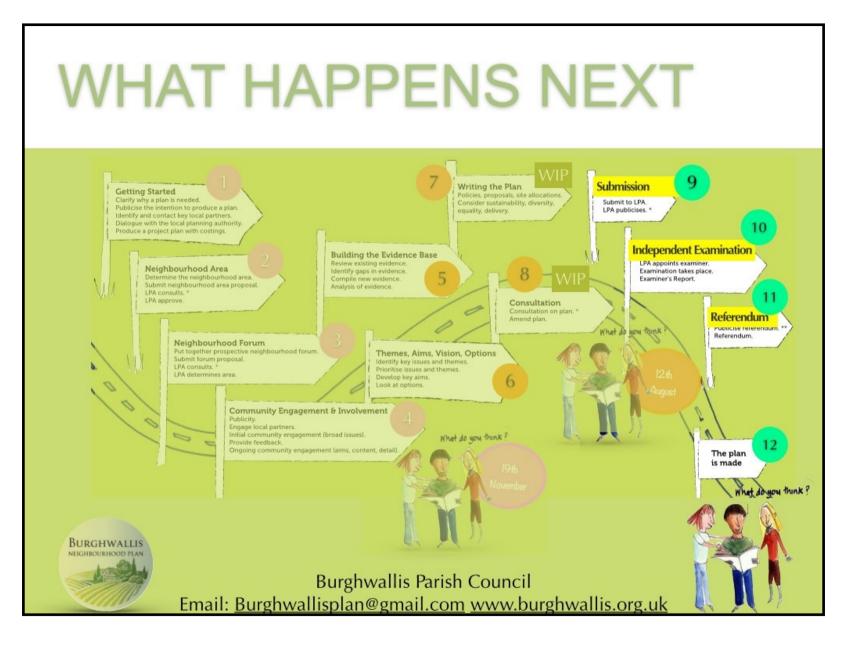

this issue and facilitate improvements.

## COMMUNITY INFRASTRUCTURE LEVY

The Community Infrastructure Levy (CIL) is levied on developers undertaking new building projects in the parish and based on the floor area of the development. Although the levy is paid to DMBC in the first instance a proportion of this levy (25%) is then paid the parish council to fund community projects once the neighbourhood plan is in place. On this basis any C.I.L. receipts could be used to support projects under the following five headings.

- 1. Enhance road safety
- 2. Preserve village character
- 3. Enhance local amenities
- 4. Protect natural habitat
- 5. Preserve local heritage.

BURGHWALLIS

Burghwallis Parish Council Email: <u>Burghwallisplan@gmail.com</u> www.burghwallis.org.uk What do you think ?







| ACTIONS                                                                     |                                | 2014 |       |        |       |            |      |       |            |      |      |      |       |      |    |      |     |     |
|-----------------------------------------------------------------------------|--------------------------------|------|-------|--------|-------|------------|------|-------|------------|------|------|------|-------|------|----|------|-----|-----|
| Weel                                                                        | k Wk 32<br>Ending<br>August 10 | 33   | 34 35 | 5 36 3 | 37 38 | 8 39       | 40 4 | 1 42  | 43         | 44 4 | 5 46 | 47 4 | 48 49 | 9 50 | 51 | 52 1 | 12  | 3   |
| WRITING THE PLAN