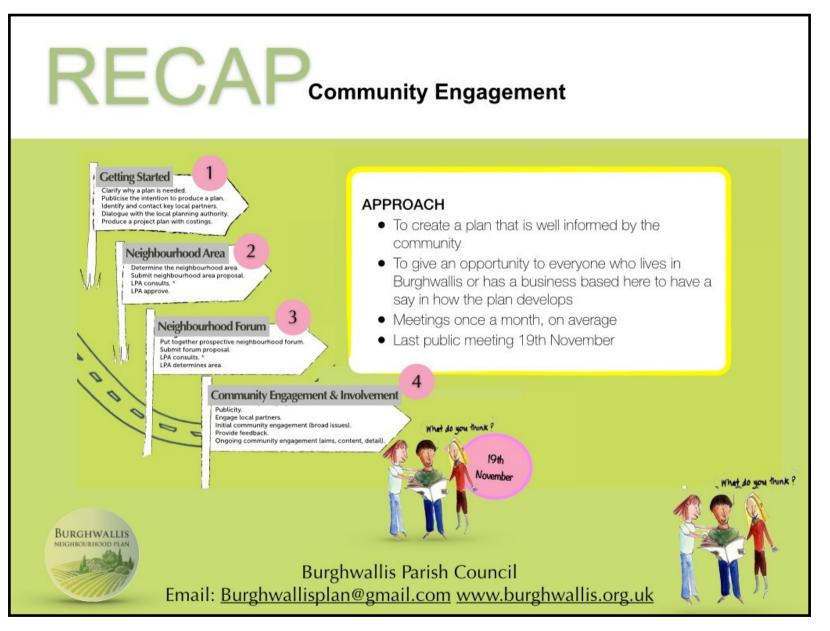

- 1. Enhance road safety
- 2. Preserve village character
- 3. Enhance local amenities
- 4. Protect natural habitat
- 5. Preserve local heritage.

BURGHWALLIS

Burghwallis Parish Council Email: <u>Burghwallisplan@gmail.com</u> www.burghwallis.org.uk What do you think ?