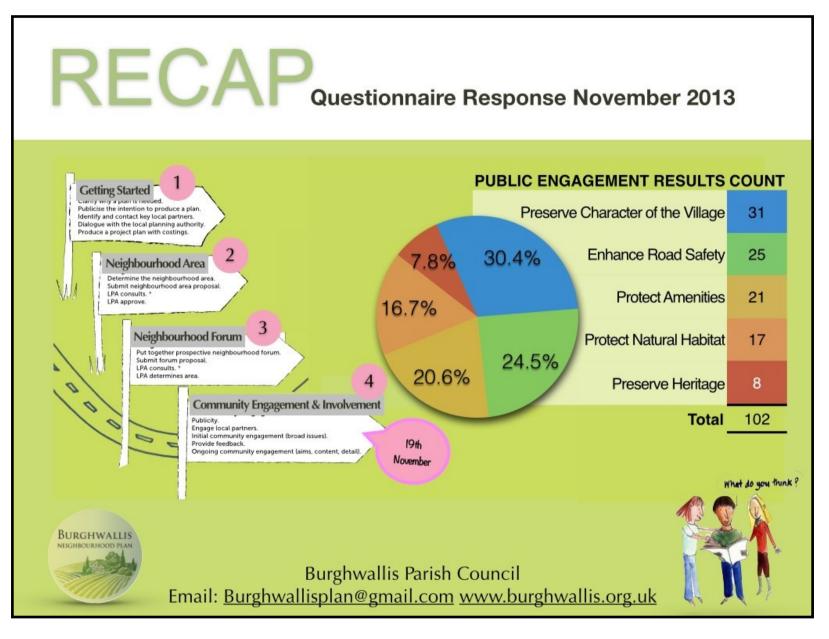

- 1. Enhance road safety
- 2. Preserve village character
- 3. Enhance local amenities
- 4. Protect natural habitat
- 5. Preserve local heritage.

BURGHWALLIS

Burghwallis Parish Council Email: <u>Burghwallisplan@gmail.com</u> www.burghwallis.org.uk What do you think ?