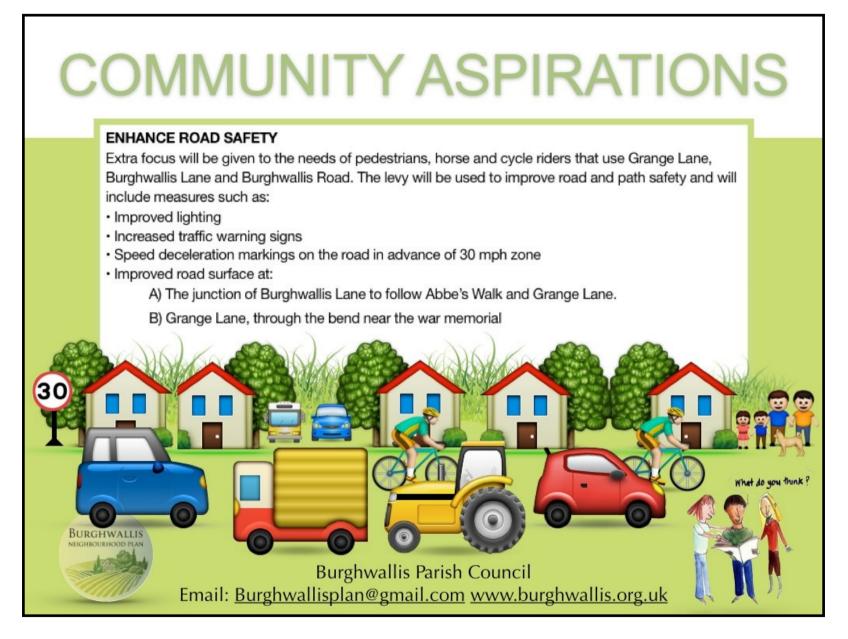

## COMMUNITY INFRASTRUCTURE LEVY

The Community Infrastructure Levy (CIL) is levied on developers undertaking new building projects in the parish and based on the floor area of the development. Although the levy is paid to DMBC in the first instance a proportion of this levy (25%) is then paid the parish council to fund community projects once the neighbourhood plan is in place. On this basis any C.I.L. receipts could be used to support projects under the following five headings.

- 1. Enhance road safety
- 2. Preserve village character
- 3. Enhance local amenities
- 4. Protect natural habitat
- 5. Preserve local heritage.

BURGHWALLIS

Burghwallis Parish Council Email: <u>Burghwallisplan@gmail.com</u> www.burghwallis.org.uk What do you think ?