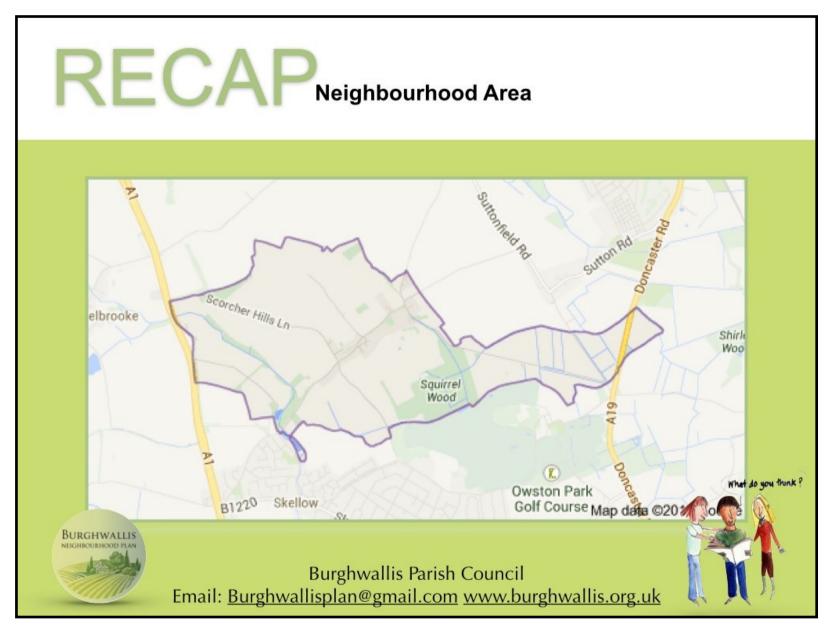

## **WORK IN PROGRESS**

## SUSTAINABLE DRAINAGE

Considerable attention should be given to future planning applications with regard to the impact of surface water drainage on the existing drains and culverts that lie in the parish. This policy builds on the DMBC Core Strategy policy CS4 (Flooding and Drainage). Key areas of concern include Burghwallis Road and Abbe's Walk, Grange Lane, Scorcher Hill Lane across Grange Lane and Stony Croft Lane (known as The Bridle Path).

## HIGH SPEED BROADBAND

Local people would like a modern efficient and reliable telecommunications infrastructure. Broadband and future information communication technologies such as 4G will play an important part in helping people and businesses to make better use of smart phones and laptop applicatio