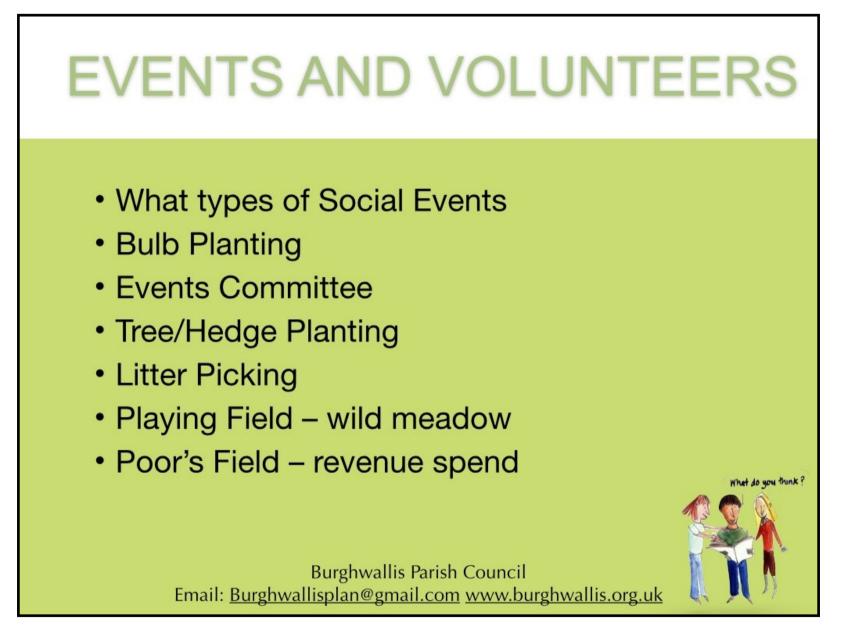

|      |      |       |      |    | A    | J   | 111 |
| REFERENDUM                                                                  |                                |      |       |        |       |            |      |       |            |      |      |      |       |      |    | 1    |     | No. |
| Publicise Referendum                                                        |                                |      |       |        |       |            |      |       |            |      |      |      |       |      |    | 0    |     |     |
| Campain                                                                     |                                |      |       |        |       |            |      |       |            |      |      |      |       |      |    |      | -   | -   |