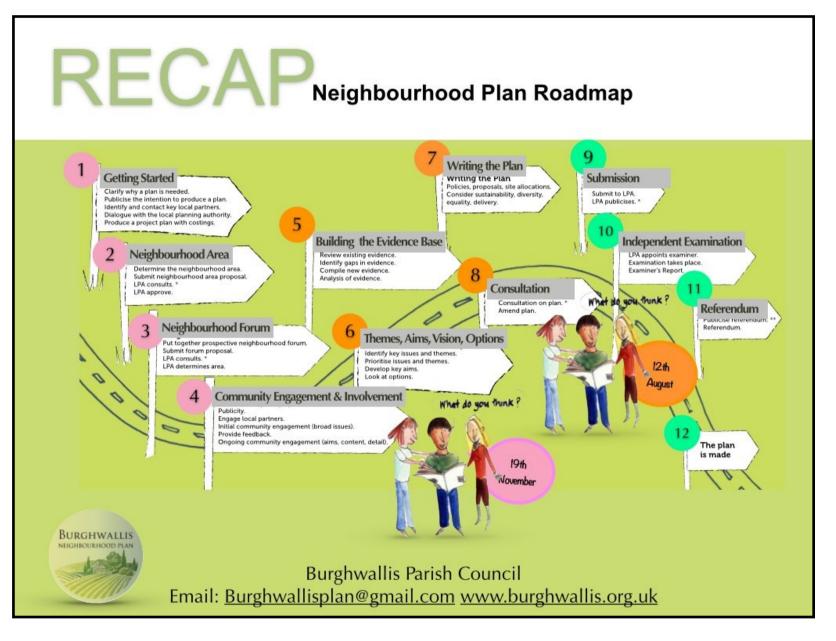

## **WORK IN PROGRESS**

## SUSTAINABLE DRAINAGE

Considerable attention should be given to future planning applications with regard to the impact of surface water drainage on the existing drains and culverts that lie in the parish. This policy builds on the DMBC Core Strategy policy CS4 (Flooding and Drainage). Key areas of concern include Burghwallis Road and Abbe's Walk, Grange Lane, Scorcher Hill Lane across Grange Lane and Stony Croft Lane (known as The Bridle Path).

## HIGH SPEED BROADBAND

Local people would like a modern efficient and reliable telecommunications infrastructure. Broadband and future information communication technologies such as 4G will play an important part in helping people and businesses to make better use of smart phones and laptop applicat