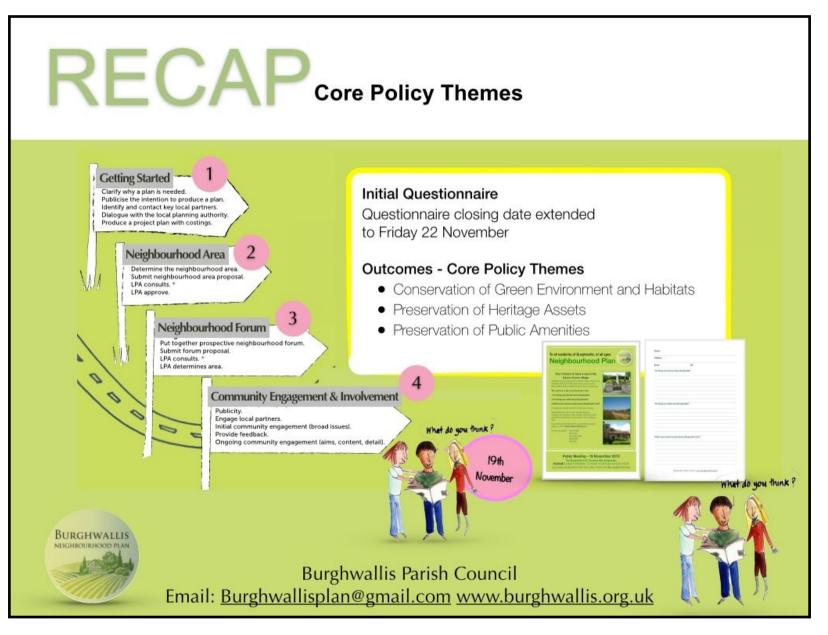

- 1. Enhance road safety
- 2. Preserve village character
- 3. Enhance local amenities
- 4. Protect natural habitat
- 5. Preserve local heritage.

BURGHWALLIS

Burghwallis Parish Council Email: <u>Burghwallisplan@gmail.com</u> www.burghwallis.org.uk What do you think ?